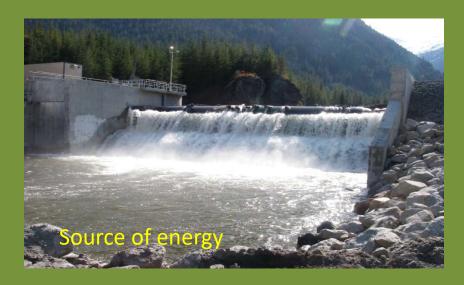

How could a hydroelectric power station affect the river plants and animals?

What things might be transported by river?

What things might be transported by river?

Is river water safe to drink?

How is the land closer to the river different to the land further away?