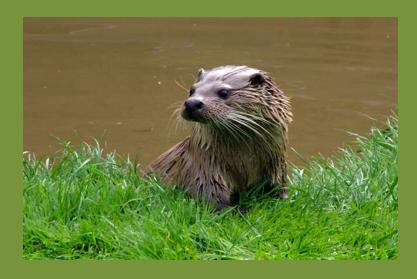

Look at each image.

Look at each image.

What does it show?

Look at each image.

What does it show?

Why is the river important for each one?

Can you name another animal or bird that lives in or by a river?

Can you name another animal or bird that lives in or by a river?