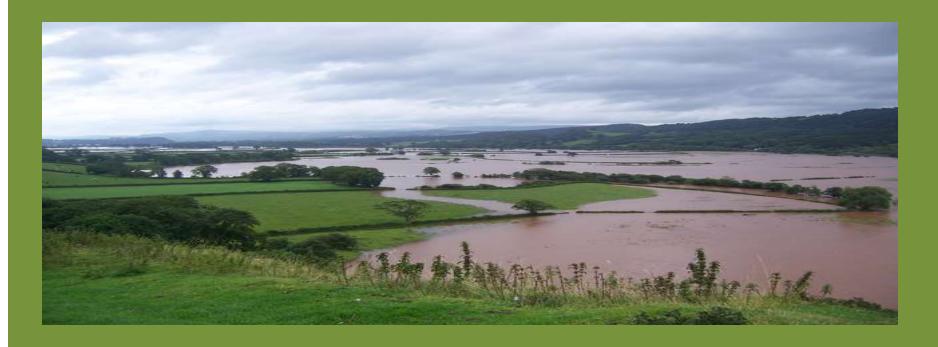

How is the land closer to the river different to the land further away?

Why?

What has happened in this picture?

What has happened in this picture? Why could this be a problem?

What has happened in this picture? Why could this be a problem? Could this be solved?