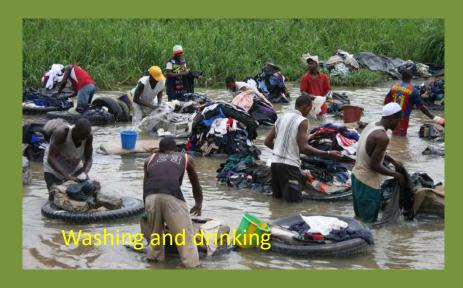

How could a hydroelectric power station affect the river plants and animals?

What things might be transported by river?

What things might be transported by river?

Is river water safe to drink?

How is the land closer to the river different to the land further away?