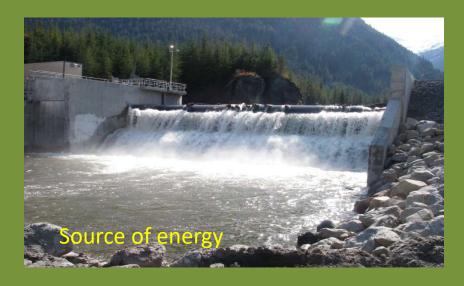

How could a hydroelectric power station affect the river plants and animals?

What things might be transported by river?

What things might be transported by river?

Is river water safe to drink?

How is the land closer to the river different to the land further away?