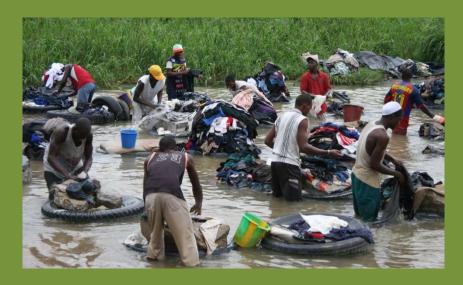

How is the land closer to the river different to the land further away?

Why?

What has happened in this picture?

What has happened in this picture? Why could this be a problem?

What has happened in this picture? Why could this be a problem? Could this be solved?