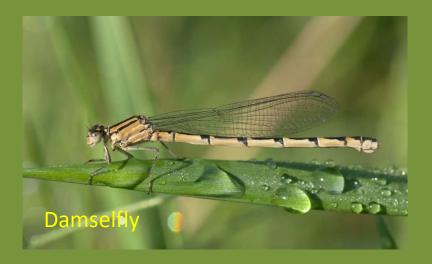

Look at each image.

Look at each image.

What does it show?

Look at each image.

What does it show?

Why is the river important for each one?

Can you name another animal or bird that lives in or by a river?

Can you name another animal or bird that lives in or by a river?