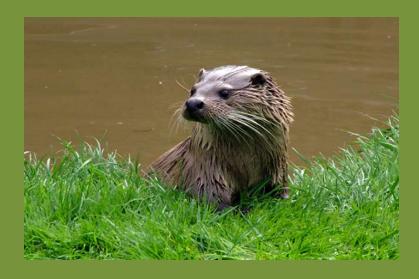

Look at each image.

Look at each image.

What does it show?

Look at each image.

What does it show?

Why is the river important for each one?

Can you name another animal or bird that lives in or by a river?

Can you name another animal or bird that lives in or by a river?