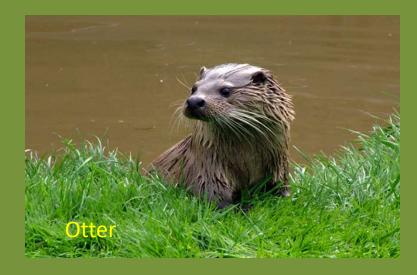

Look at each image.

Look at each image.

What does it show?

Look at each image.

What does it show?

Why is the river important for each one?

Can you name another animal or bird that lives in or by a river?

Can you name another animal or bird that lives in or by a river?