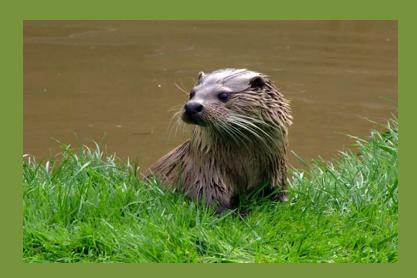

Look at each image.

Look at each image.

What does it show?

Look at each image.

What does it show?

Why is the river important for each one?

Can you name another animal or bird that lives in or by a river?

Can you name another animal or bird that lives in or by a river?