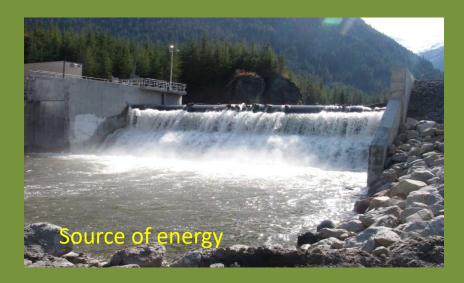

How could a hydroelectric power station affect the river plants and animals?

What things might be transported by river?

What things might be transported by river?

Is river water safe to drink?

How is the land closer to the river different to the land further away?