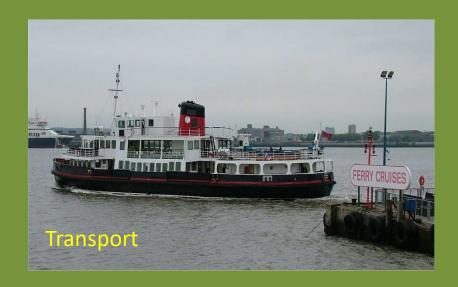

How could a hydroelectric power station affect the river plants and animals?

What things might be transported by river?

What things might be transported by river?

Is river water safe to drink?

How is the land closer to the river different to the land further away?