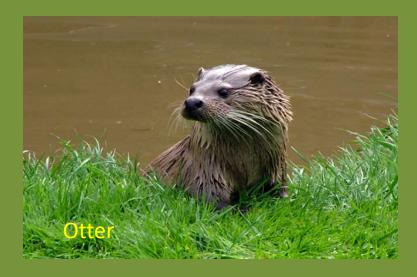

Look at each image.

Look at each image.

What does it show?

Look at each image.

What does it show?

Why is the river important for each one?

Can you name another animal or bird that lives in or by a river?

Can you name another animal or bird that lives in or by a river?