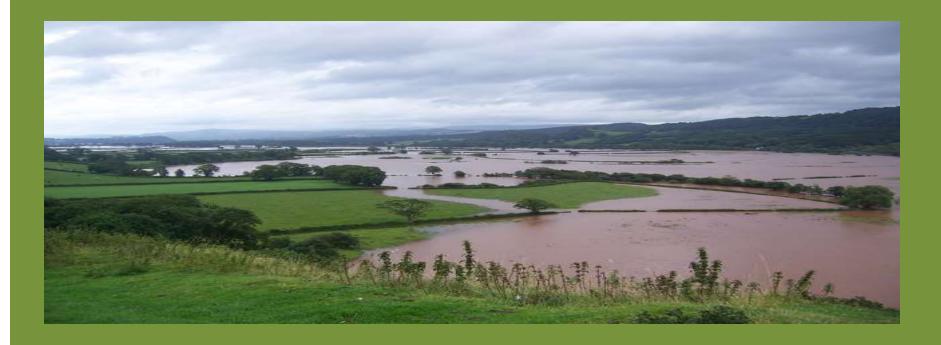

How is the land closer to the river different to the land further away?

Why?

What has happened in this picture?

What has happened in this picture? Why could this be a problem?

What has happened in this picture? Why could this be a problem? Could this be solved?