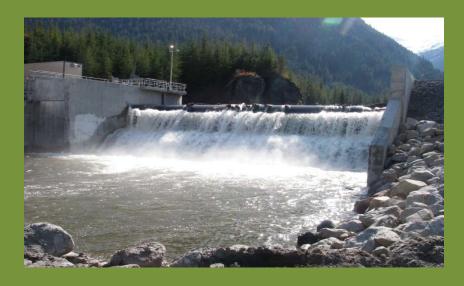

How could a hydroelectric power station affect the river plants and animals?

What things might be transported by river?

What things might be transported by river?

Is river water safe to drink?

How is the land closer to the river different to the land further away?