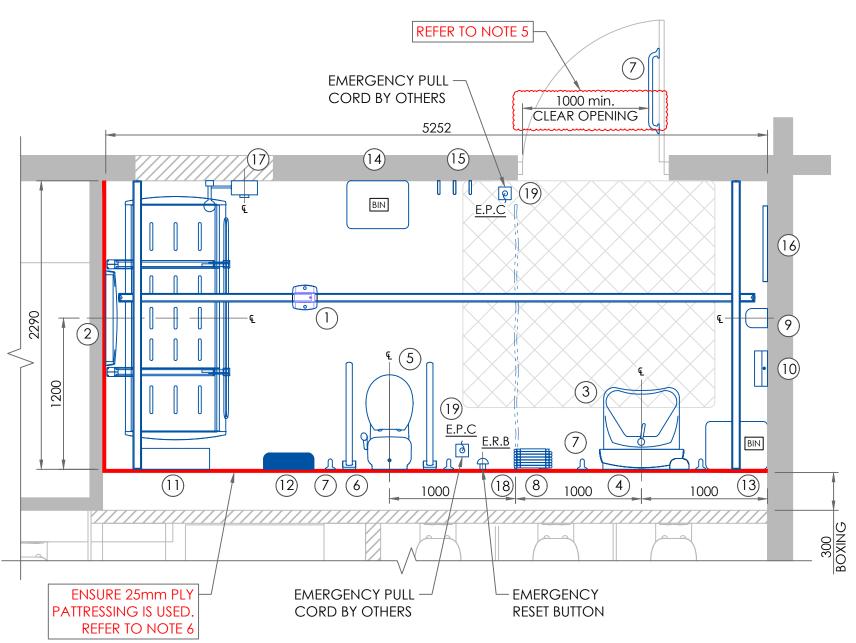

|      |            | ITEM LIST                   |  |
|------|------------|-----------------------------|--|
| ITEM | PART No.   | DESCRIPTION                 |  |
| 1    | GOLIFT-450 | GOLIFT 450 CEILING HOIST    |  |
| 2    | PR8582L    | PREMIUM 200 NURSING BENCH   |  |
| 3    | PR2050     | PREMIUM ERGONOMIC BASIN     |  |
| 4    | PR4951     | PREMIUM BASIN BRACKET       |  |
| 5    | N3897      | CONTOUR 21 WC               |  |
| 6    | PR3600850  | PLUS SUPPORT ARMS           |  |
| 7    | 31272C     | PREMIUM GRAB HANDLES        |  |
| 8    | RFW165     | WALL MOUNTED PRIVACY SCREEN |  |
| 9    | N7915      | AIRBOX V2 HAND DRYER        |  |
| 10   | V6104      | hand towel dispenser        |  |
| 11   | V6102      | COUCH ROLL DISPENSER        |  |
| 12   | A9300      | COLOSTOMY SHELF             |  |
| 13   | N3938      | CLINICAL WASTE BIN          |  |
| 14   | N5160      | GENERAL WASTE BIN           |  |
| 15   | V6111      | XL TOUGH COAT HOOKS         |  |
| 16   | N5953      | SAFETY MIRROR 1500x600      |  |
| 17   | N3987      | MIRA SELECT FLEX SHOWER     |  |
| 18   | BY OTHERS  | EMERGENCY CALL RESET POINT  |  |
| 19   | BY OTHERS  | EMERGENCY PULL CORD         |  |

## Notes:

- 1. ALL DIMENSIONS ARE IN MM.
- 2. FUSED SPURS, PLUMBING FIRST FIX, EMERGENCY RESET BUTTON & PULL CORDS BY OTHERS.
- 3. REFER TO DRG. No. 200 FOR ELEVATIONS.
- 4. REFER TO DRG, No. 300 FOR SETTING OUT OF PLUMBING, ELECTRICAL, & WASTE INLET & OUTLET POSITIONS.
- 5. CHANGING PLACES DOORWAY:
  CLEAR OPENING WHEN DOOR IS
  FULLY OPEN TO MEASURE 1000mm
  MINIMUM TO CONFORM WITH
  BS8300
- CLEAR OPENING DIMENSION SHOULD ACCOUNT FOR INTERNAL GRAB RAIL PROJECTION.
- DOOR OPENINGS THAT LEAD TO THE CHANGING PLACES TO BE 1000mm MINIMUM.

## 6. PATRESSING:

ENSURE 25mm MINIMUM PLY
PATRESSING IS INSTALLED TO PROVIDE
ADEQUATE SUPPORT FOR FIXING
EQUIPMENT.

• MDF OR OSB IS NOT ACCEPTABLE AS AN ALTERNATIVE.

INDICATES WHERE PLY
PATTRESSING IS REQUIRED
BEHIND FINAL WALL FINISH