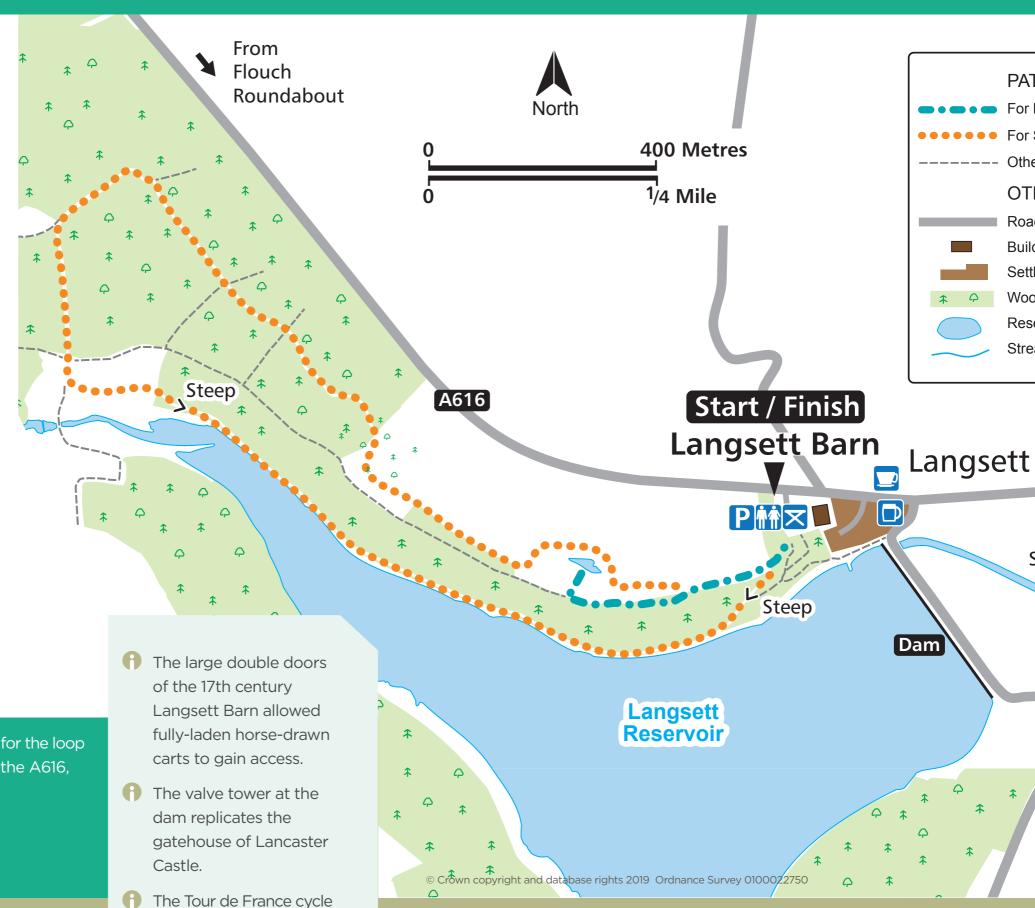

## Langsett

**PATHS** 

For Many

For Some

- Other Paths

**OTHER** 

Road

Wood

Stream

Building

Settlement

Reservoir / Pond

From

Stocksbridge

Linger at Langsett's oasis or loop along the woodland water-front promenade.

## **Access for Many Route:**

- (1) Start from the rear right-hand corner of the car park and follow the field-edge path until a path is met on the left.
- (2) Descend along the woodland path until a turning on the right to a clearing with a pond and seating.

## **Access for Some Route:**

- (1) Start from the rear right-hand corner of the car park and take the lower path.
- (2) Go through the gateposts down a steep slope to the reservoir side.
- (3) Continue along a well-surfaced level woodland path and up a climb to meet a forest track.
- Turn right and follow the track uphill through the woodland before continuing parallel to, but at some distance from, the main road before meeting the field-edge path back to the car park.

Distance: 480 m to the pond & 3.3 km for the loop **Start Point:** Langsett Barn Car Park, off the A616,

west of Stocksbridge

**OS Grid Ref:** SE 2104 0048 **Post Code:** S36 4GY Nearest Facilities: Langsett

race passed through

Langsett in 2014.