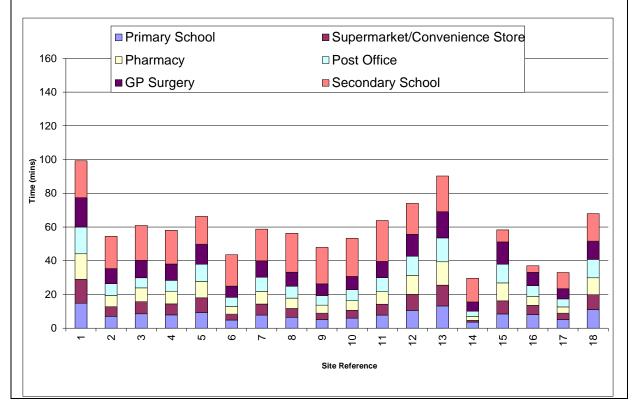

## Cumulative Bus Travel Time to Access Selected 'Essential' Services

Land south of Stanedge Road (Site 18) is ranked 15 out of 18 sites (1 being the most accessible and 18 being the least).

| Local Plan policies | Core Strategy DS1 is relevant. It states that new development may be          |
|---------------------|-------------------------------------------------------------------------------|
|                     | considered acceptable in or edge of settlement.                               |
| Public consultation | The site was put forward for consideration during a consultation event.       |
| Conclusion          | Whilst the site scores well on access to essential facilities by walking, the |
|                     | site is detached from the settlement of Bakewell and therefore                |
|                     | development here would be contrary to Core Strategy policy DS1.               |
|                     | Site not supported.                                                           |