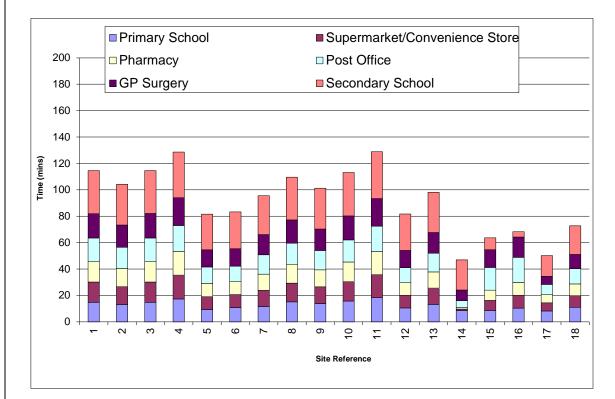

## Cumulative Walking Travel Time to Access Selected 'Essential' Services

Land south of Stanedge Road (Site 18) is ranked 4 out of 18 sites (1 being the most accessible and 18 being the least).