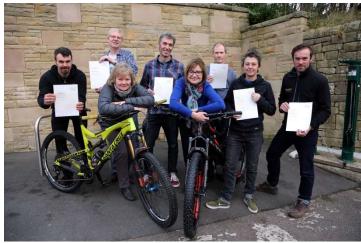

Tuesday 11 December 2018 Jingle bells - A Pedal Peak seasonal networking event - 24 attended

ix Business networking event with presentation of Cyclists Welcome certificates

"Thanks for a really informative, cheerful afternoon. Holding it at Hassop with the e bike input was a good move, mixing with everyone, whose interests are all different was a great opportunity. You must have been pleased with the number and variety of us who attended, many thanks."