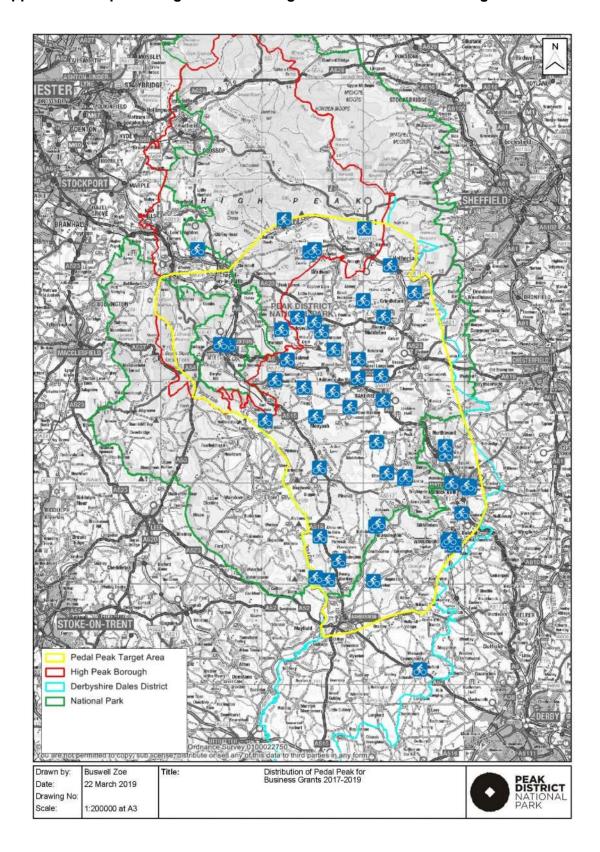

Specific activity to support this includes:

- The allocation of Cycle Friendly Places grants to enable visitor economy businesses to offer improved cycle facilities.
- Development of a cycle tourism toolkit to support businesses to understand the market and how to meet the needs of cyclists
- Regular network events to support businesses to promote cycling
- Created links with the national Cyclists Welcome scheme
- Route development and marketing materials to promote the identified clusters of:
  - Bakewell, Rowsley, Matlock and the Monsal Trail
  - Ashbourne, Hartington and the Tissington Trail
  - Wirksworth, Carsington and the High Peak Trail
  - The Hope Valley