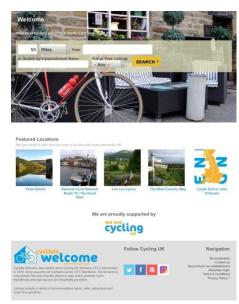

## **Cyclists Welcome scheme**

In view of the uncertainties of the outcomes of the Visit England review of the scheme, and having gathered views of local businesses who were keen to be part of a nationally recognised scheme, the project established links with the 'Cyclists Welcome' scheme <a href="https://www.cyclistswelcome.co.uk">www.cyclistswelcome.co.uk</a> run by cycling organisation Cycling UK to help people find cycle friendly places to eat and stay. The scheme is open to all types of visitor economy businesses eg pubs, cafes, and attractions and is free for a basic listing. A full listing (including URL, images etc) is free for 3 months, then reverts to the free listing unless the business subscribes. Businesses can use the logo on their websites and other promotional media.

"You've done such an amazing job in the Peak District for cycling which has been really appreciated by Cycling UK."

Sam Jones, Senior Campaigns and Communications Officer

x Screenshot of Cyclists Welcome website www.cyclistswelcome.co.uk