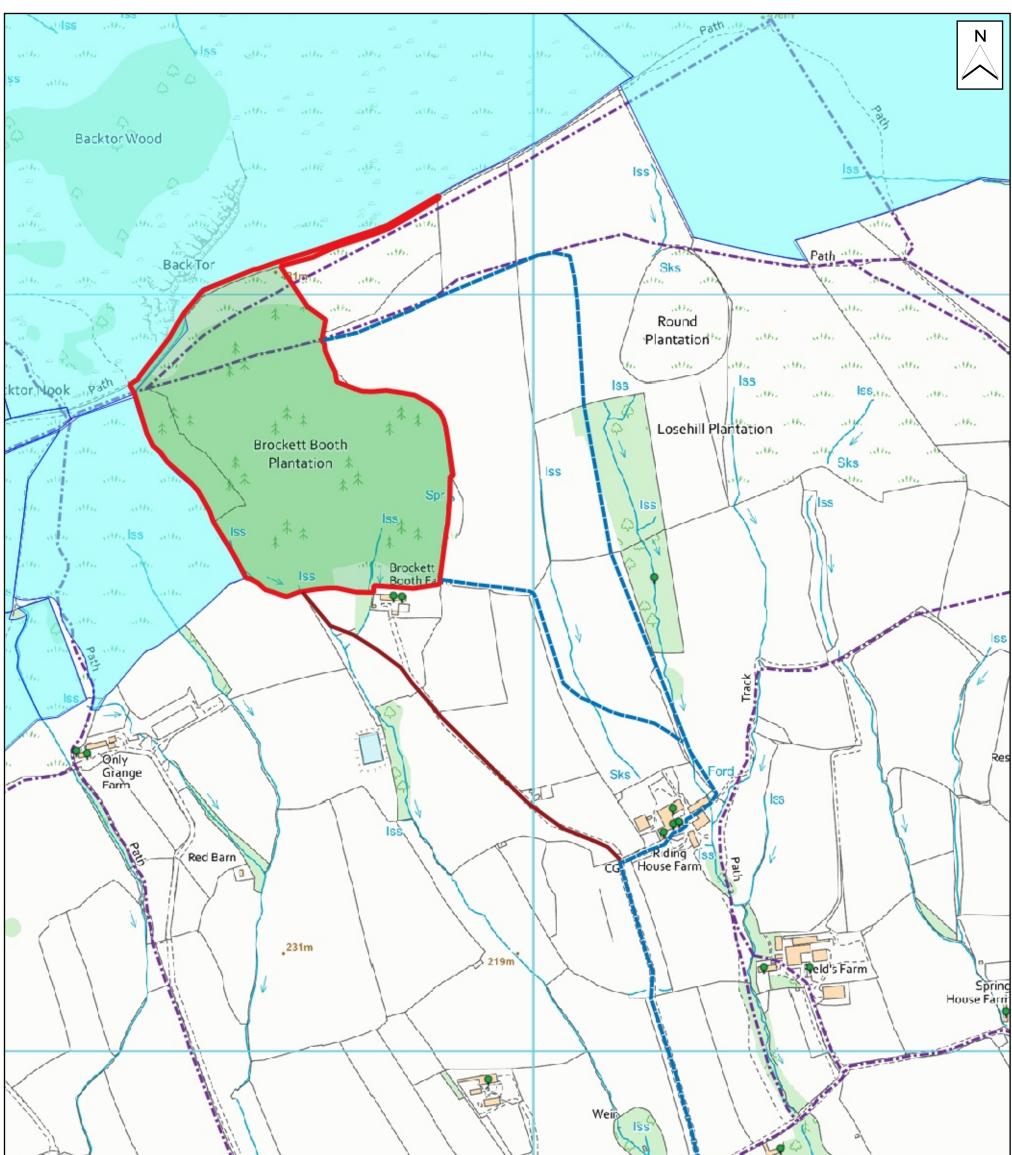

| © Natural Eng<br>© Crown copy<br>You are not pe | right and database right | FORD<br>s 2022, Ordnance Survey 0100<br>mse, distribute or sell any of this | 0022750 <sup>2</sup><br>data to third parties in any form. | Eosehill,Hall    |
|-------------------------------------------------|--------------------------|-----------------------------------------------------------------------------|------------------------------------------------------------|------------------|
| Drawn by:                                       | Robinson Bill            | Title:                                                                      | Brockett Booth                                             |                  |
| Date:                                           | 01 November 2022         |                                                                             |                                                            | PEAK<br>DISTRICT |
| Drawing No:                                     |                          |                                                                             |                                                            |                  |
| Scale:                                          | 1:5000 at A3             |                                                                             |                                                            | PARK             |