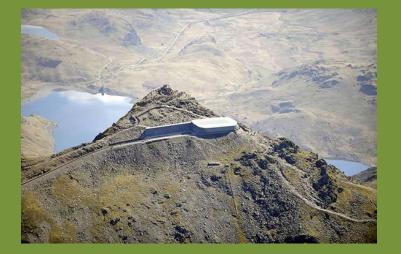

#### Improving on Nature? What do you think?

There are plans to build a theme park called 'Mountain World' on top of a local mountain. The park will include various rides but also an information centre telling visitors about the local animals and plants. There are plans to build a road to the top for easy access and the park will employ around 500 people.