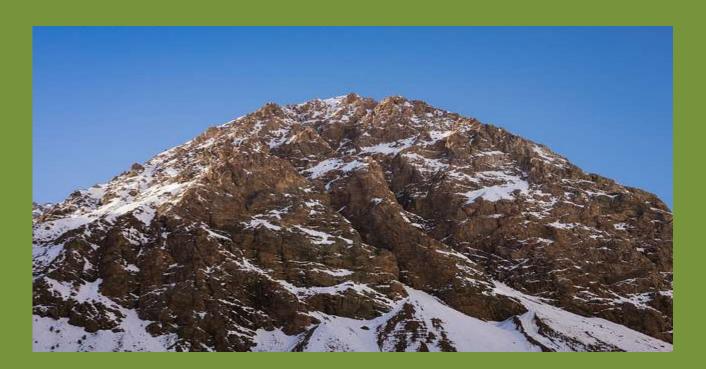

#### One of Britain's highest mountains has a café on the top.

There is also a train that takes passengers all the way to the summit.

#### Improving on Nature? What do you think?

There are plans to build a theme park called 'Mountain World' on top of a local mountain. The park will include various rides but also an information centre telling visitors about the local animals and plants. There are plans to build a road to the top for easy access and the park will employ around 500 people.