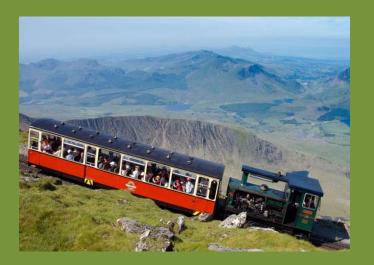

#### One of Britain's highest mountains has a café on the top.

There is also a train that takes passengers all the way to the summit.