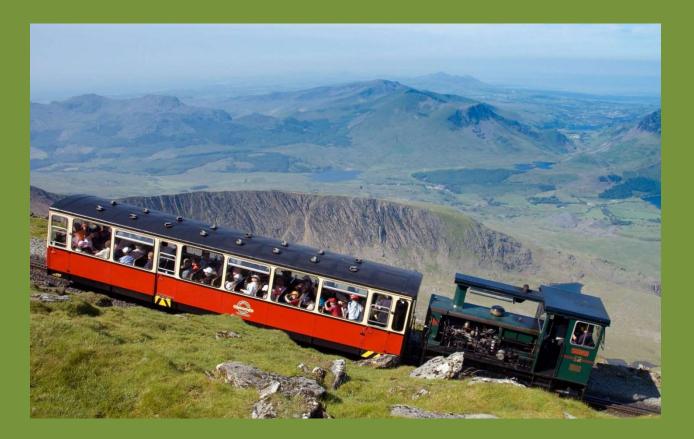

#### One of Britain's highest mountains has a café on the top.

There is also a train that takes passengers all the way to the summit.