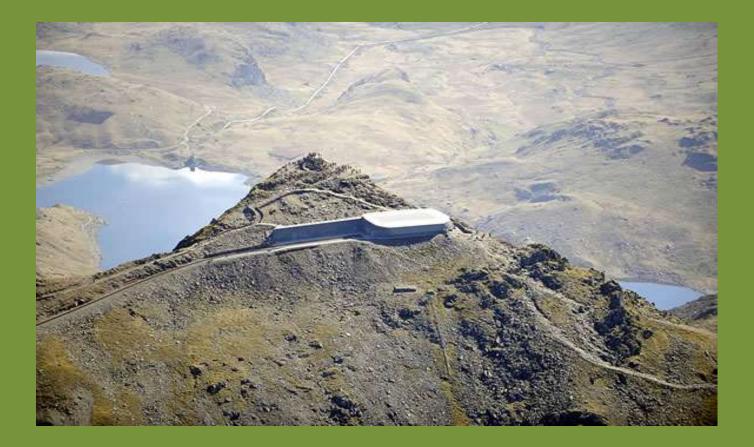

#### One of Britain's highest mountains has a café on the top.

There is also a train that takes passengers all the way to the summit.

#### Improving on Nature? What do you think?

There are plans to build a theme park called 'Mountain World' on top of a local mountain. The park will include various rides but also an information centre telling visitors about the local animals and plants. There are plans to build a road to the top for easy access and the park will employ around 500 people.