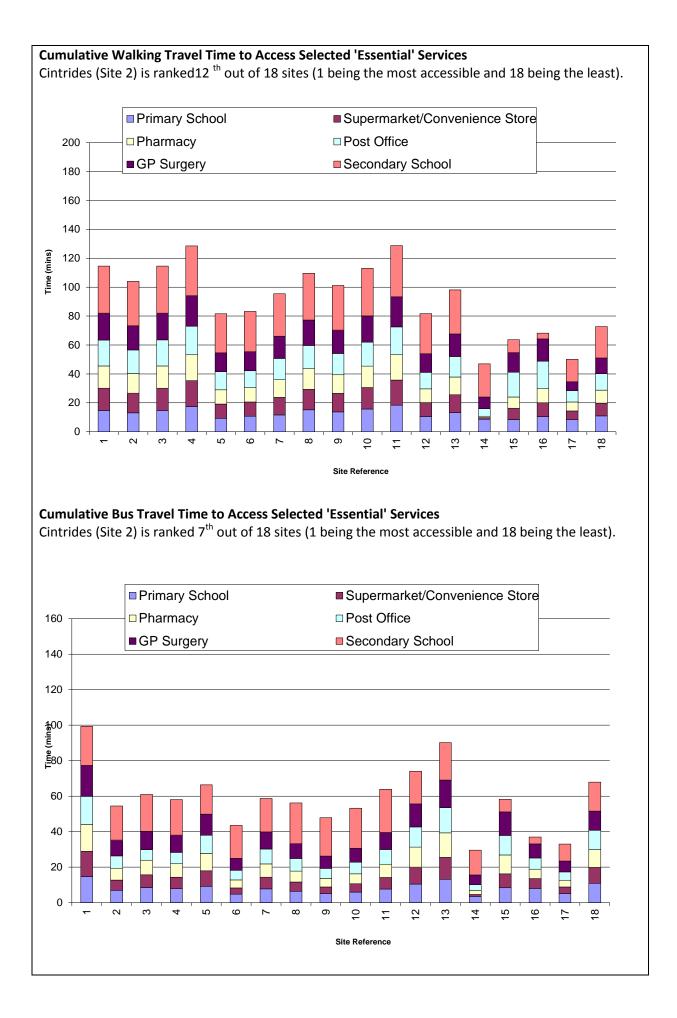

| Site address                                                                  | Cintrides, Ashford Road, Bakewell                                                                                                                                                                                                                                                                                                                                                                                                                                                                                                                                                                                                                                                                                                                                                                                                                                                                                                                                                                                                                                                                                                                                                                                                                                                                                                                                                                                                                                                                                                                                                                                                                                                                                                                                                                                                                                                                                                                                                                                                                                                                                              |  |
|-------------------------------------------------------------------------------|--------------------------------------------------------------------------------------------------------------------------------------------------------------------------------------------------------------------------------------------------------------------------------------------------------------------------------------------------------------------------------------------------------------------------------------------------------------------------------------------------------------------------------------------------------------------------------------------------------------------------------------------------------------------------------------------------------------------------------------------------------------------------------------------------------------------------------------------------------------------------------------------------------------------------------------------------------------------------------------------------------------------------------------------------------------------------------------------------------------------------------------------------------------------------------------------------------------------------------------------------------------------------------------------------------------------------------------------------------------------------------------------------------------------------------------------------------------------------------------------------------------------------------------------------------------------------------------------------------------------------------------------------------------------------------------------------------------------------------------------------------------------------------------------------------------------------------------------------------------------------------------------------------------------------------------------------------------------------------------------------------------------------------------------------------------------------------------------------------------------------------|--|
| Site Booless                                                                  |                                                                                                                                                                                                                                                                                                                                                                                                                                                                                                                                                                                                                                                                                                                                                                                                                                                                                                                                                                                                                                                                                                                                                                                                                                                                                                                                                                                                                                                                                                                                                                                                                                                                                                                                                                                                                                                                                                                                                                                                                                                                                                                                |  |
| Site size                                                                     | 1.18 hectares                                                                                                                                                                                                                                                                                                                                                                                                                                                                                                                                                                                                                                                                                                                                                                                                                                                                                                                                                                                                                                                                                                                                                                                                                                                                                                                                                                                                                                                                                                                                                                                                                                                                                                                                                                                                                                                                                                                                                                                                                                                                                                                  |  |
| Brownfield/greenfield                                                         | Brownfield                                                                                                                                                                                                                                                                                                                                                                                                                                                                                                                                                                                                                                                                                                                                                                                                                                                                                                                                                                                                                                                                                                                                                                                                                                                                                                                                                                                                                                                                                                                                                                                                                                                                                                                                                                                                                                                                                                                                                                                                                                                                                                                     |  |
| Extension to                                                                  | No. Site is already within the development boundary.                                                                                                                                                                                                                                                                                                                                                                                                                                                                                                                                                                                                                                                                                                                                                                                                                                                                                                                                                                                                                                                                                                                                                                                                                                                                                                                                                                                                                                                                                                                                                                                                                                                                                                                                                                                                                                                                                                                                                                                                                                                                           |  |
| boundary                                                                      | No. Site is already within the development boundary.                                                                                                                                                                                                                                                                                                                                                                                                                                                                                                                                                                                                                                                                                                                                                                                                                                                                                                                                                                                                                                                                                                                                                                                                                                                                                                                                                                                                                                                                                                                                                                                                                                                                                                                                                                                                                                                                                                                                                                                                                                                                           |  |
| Listed building/                                                              | No                                                                                                                                                                                                                                                                                                                                                                                                                                                                                                                                                                                                                                                                                                                                                                                                                                                                                                                                                                                                                                                                                                                                                                                                                                                                                                                                                                                                                                                                                                                                                                                                                                                                                                                                                                                                                                                                                                                                                                                                                                                                                                                             |  |
| Conservation Area                                                             |                                                                                                                                                                                                                                                                                                                                                                                                                                                                                                                                                                                                                                                                                                                                                                                                                                                                                                                                                                                                                                                                                                                                                                                                                                                                                                                                                                                                                                                                                                                                                                                                                                                                                                                                                                                                                                                                                                                                                                                                                                                                                                                                |  |
| Landscape                                                                     | No TPOs on site.                                                                                                                                                                                                                                                                                                                                                                                                                                                                                                                                                                                                                                                                                                                                                                                                                                                                                                                                                                                                                                                                                                                                                                                                                                                                                                                                                                                                                                                                                                                                                                                                                                                                                                                                                                                                                                                                                                                                                                                                                                                                                                               |  |
| Agricultural land                                                             | 4                                                                                                                                                                                                                                                                                                                                                                                                                                                                                                                                                                                                                                                                                                                                                                                                                                                                                                                                                                                                                                                                                                                                                                                                                                                                                                                                                                                                                                                                                                                                                                                                                                                                                                                                                                                                                                                                                                                                                                                                                                                                                                                              |  |
| classification                                                                |                                                                                                                                                                                                                                                                                                                                                                                                                                                                                                                                                                                                                                                                                                                                                                                                                                                                                                                                                                                                                                                                                                                                                                                                                                                                                                                                                                                                                                                                                                                                                                                                                                                                                                                                                                                                                                                                                                                                                                                                                                                                                                                                |  |
| Flood zone                                                                    | Site partly with Flood zone 2 and 3                                                                                                                                                                                                                                                                                                                                                                                                                                                                                                                                                                                                                                                                                                                                                                                                                                                                                                                                                                                                                                                                                                                                                                                                                                                                                                                                                                                                                                                                                                                                                                                                                                                                                                                                                                                                                                                                                                                                                                                                                                                                                            |  |
| Mine shafts                                                                   | No                                                                                                                                                                                                                                                                                                                                                                                                                                                                                                                                                                                                                                                                                                                                                                                                                                                                                                                                                                                                                                                                                                                                                                                                                                                                                                                                                                                                                                                                                                                                                                                                                                                                                                                                                                                                                                                                                                                                                                                                                                                                                                                             |  |
| Gas pipeline                                                                  | No                                                                                                                                                                                                                                                                                                                                                                                                                                                                                                                                                                                                                                                                                                                                                                                                                                                                                                                                                                                                                                                                                                                                                                                                                                                                                                                                                                                                                                                                                                                                                                                                                                                                                                                                                                                                                                                                                                                                                                                                                                                                                                                             |  |
| PRoW                                                                          | Yes                                                                                                                                                                                                                                                                                                                                                                                                                                                                                                                                                                                                                                                                                                                                                                                                                                                                                                                                                                                                                                                                                                                                                                                                                                                                                                                                                                                                                                                                                                                                                                                                                                                                                                                                                                                                                                                                                                                                                                                                                                                                                                                            |  |
| Accessibility                                                                 |                                                                                                                                                                                                                                                                                                                                                                                                                                                                                                                                                                                                                                                                                                                                                                                                                                                                                                                                                                                                                                                                                                                                                                                                                                                                                                                                                                                                                                                                                                                                                                                                                                                                                                                                                                                                                                                                                                                                                                                                                                                                                                                                |  |
| Map of Bakewell's bus                                                         | stop locations                                                                                                                                                                                                                                                                                                                                                                                                                                                                                                                                                                                                                                                                                                                                                                                                                                                                                                                                                                                                                                                                                                                                                                                                                                                                                                                                                                                                                                                                                                                                                                                                                                                                                                                                                                                                                                                                                                                                                                                                                                                                                                                 |  |
|                                                                               | High Control C |  |
| Site centroid for Cintrides (Site 2) is located 256m to the nearest bus stop. |                                                                                                                                                                                                                                                                                                                                                                                                                                                                                                                                                                                                                                                                                                                                                                                                                                                                                                                                                                                                                                                                                                                                                                                                                                                                                                                                                                                                                                                                                                                                                                                                                                                                                                                                                                                                                                                                                                                                                                                                                                                                                                                                |  |