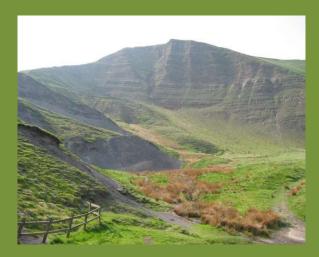

# The Mountain Environment





#### What would you take on a mountain?





What would you take on a mountain?

What would you wear?





### You could be visiting one of these hills in the Peak District:



Thorpe Cloud







### You could be visiting one of these hills in the Peak District:







Mam Tor







### You could be visiting one of these hills in the Peak District:







Thorpe Cloud

Mam Tor

Shutlingsloe







#### How do you think it would feel to be here?









#### How do you think it would feel to be here?







# The weather on hills and mountains can change very quickly.







#### Why would you wear these clothes?



Gloves





#### Why would you wear these clothes?



Waterproof jacket

Gloves





#### Why would you wear these clothes?





# Can you think of any other clothing or equipment you might need?