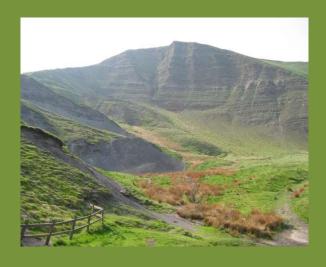

# The Mountain Environment





#### What would you take on a mountain?





What would you take on a mountain?

What would you wear?





### You could be visiting one of these hills in the Peak District:



Thorpe Cloud







### You could be visiting one of these hills in the Peak District:







Mam Tor







### You could be visiting one of these hills in the Peak District:







Thorpe Cloud

Mam Tor

Shutlingsloe







#### How do you think it would feel to be here?









#### How do you think it would feel to be here?







# The weather on hills and mountains can change very quickly.







#### Why would you wear these clothes?



Gloves





#### Why would you wear these clothes?



Waterproof jacket

Gloves





#### Why would you wear these clothes?





# Can you think of any other clothing or equipment you might need?