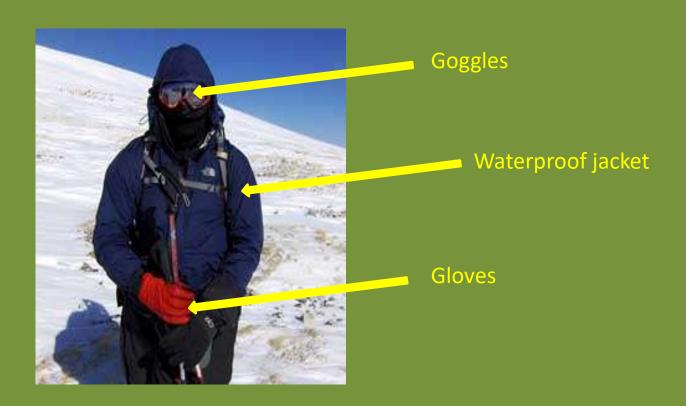

#### Why would you wear these clothes?

Gloves

#### Why would you wear these clothes?

Waterproof jacket

Gloves

#### Why would you wear these clothes?