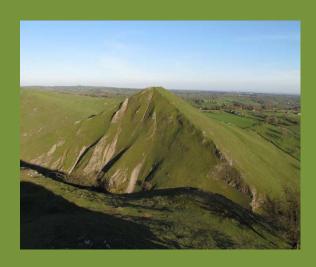

### You could be visiting one of these hills in the Peak District:

Thorpe Cloud

Mam Tor

Shutlingsloe