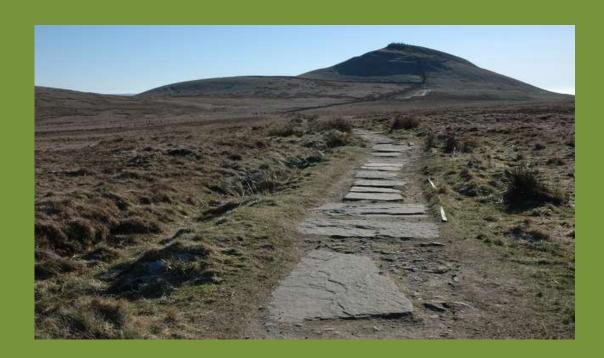

### You could be visiting one of these hills in the Peak District:

Thorpe Cloud

### You could be visiting one of these hills in the Peak District:

Mam Tor

### You could be visiting one of these hills in the Peak District:

Thorpe Cloud

Mam Tor

Shutlingsloe

#### How do you think it would feel to be here?