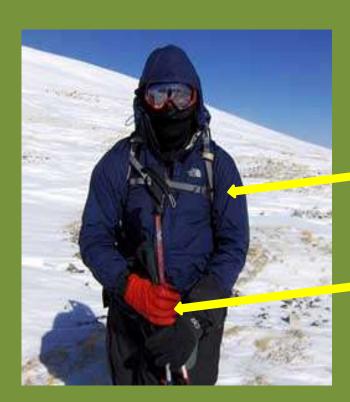

#### Why would you wear these clothes?

Gloves

#### Why would you wear these clothes?

Waterproof jacket

Gloves

#### Why would you wear these clothes?