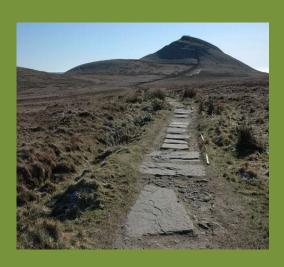

# The Mountain Environment





#### What would you take on a mountain?





What would you take on a mountain?

What would you wear?





### You could be visiting one of these hills in the Peak District:



Thorpe Cloud







### You could be visiting one of these hills in the Peak District:







Mam Tor







### You could be visiting one of these hills in the Peak District:







Thorpe Cloud

Mam Tor

Shutlingsloe







#### How do you think it would feel to be here?









#### How do you think it would feel to be here?







# The weather on hills and mountains can change very quickly.







#### Why would you wear these clothes?



Gloves





#### Why would you wear these clothes?



Waterproof jacket

Gloves





#### Why would you wear these clothes?





# Can you think of any other clothing or equipment you might need?