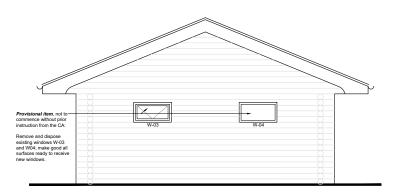

## **EXISTING / DEMOLITION ELEVATIONS**

NORTH ELEVATION (OPEN)

NORTH ELEVATION (CLOSED)

SOUTH ELEVATION

- ALL DIMENSIONS MUST BE CHECKED ON SITE AND VERIFIED BEFORE FABRICATION/ CONSTRUCTION.
- ANY DISCREPANCIES MUST BE REPORTED TO THE CONTRACT ADMINISTRATOR.
- Do not scale off this drawing.
- This drawing is to be read in conjunction with all relevant accompanying design documentation and specifications.
- All materials and workmanship shall comply with the relevant current Building Regulations and remain the responsibility of the Contractor.